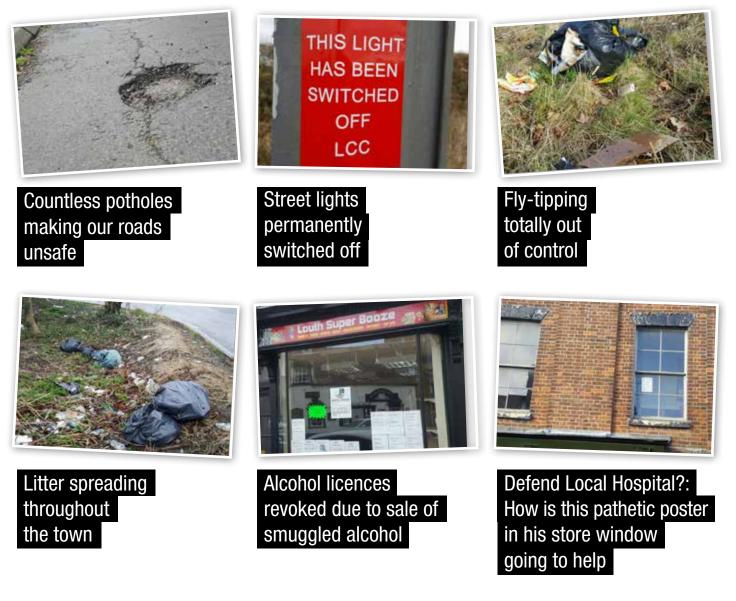

## LABOUR FAILURE FOR ALL TO SEE

Labour's Cllr John Hough has failed Louth South residents for more than a decade!

...and that's just for starters. With Council Tax still on the rise things are set to get much worse